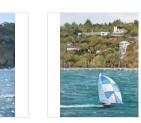

#### AJS Art

Light that bounces off the sunlit waters of Sydney Harbour.

Dynamic pastoral scenes of the Outback.

AJ\$001 Before Dawn, Sydney Opera House

AJS003 Rabbitoh's Yacht, Sydney Harbour

AJS004
Catching the Wind,
Rose Bay