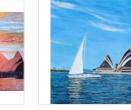

#### AJS Art

Light that bounces off the sunlit waters of Sydney Harbour.

Dynamic pastoral scenes of the Outback.

AJ\$001 Before Dawn, Sydney Opera House

AJS003 Rabbitoh's Yacht, Sydney Harbour

AJS004
Catching the Wind,
Rose Bay